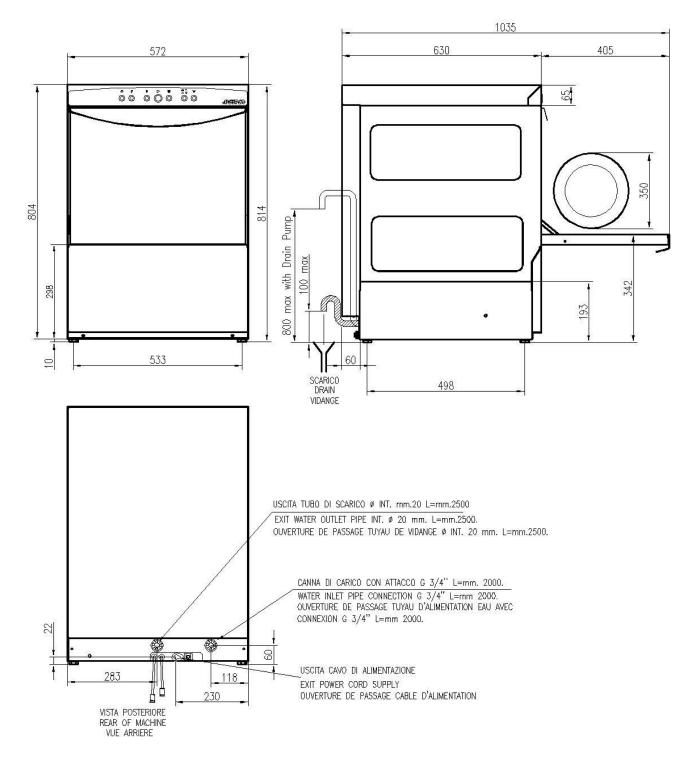

#### INSTALLATION

• Use the screws of the feet and a spirit level to ensure that the machine is levelled

# WATER SUPPLY CONNECTION

- A water softener must be installed if the water is hard
- The water pressure must be between 0.2MPa (2 bar), and, 0.5MPa (5 bar)
- The temperature of the water-supply must be between 10°C to 50°C

# **TECHNICAL SPECIFICATIONS**

- Voltage: 220-240V~50Hz
- Total power : 3,35 kW
- Amperage: 15 A
- Power cord supply size:3x1.5 mmq

AF 50.35M

| ₽5                            | Min 10'C-MAX 50'C                           |
|-------------------------------|---------------------------------------------|
|                               | Min 10'C-MAX 25'C with ENERGY RECOVERY      |
| Юŗ-                           | 200÷500kPa(2÷5 Bar)                         |
|                               | 100÷500kPa(1÷5 Bar) with ATMOSPHERIC BOILER |
| <sup>`f</sup> ∆ <sup>`d</sup> | HARDNESS 5÷20'f-2.8÷11'd                    |